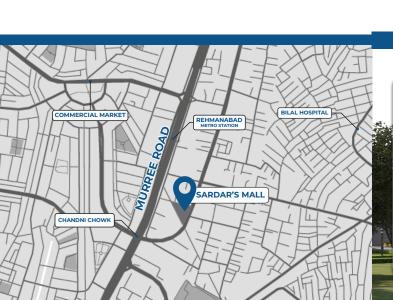

## PRIME LOCATION

At the Heart of Connectivity and Convenience

Situated at 54-C, Iran Road, Block C, Satellite Town, near Chandni Chowk, Sardar's Mall offers a strategic position surrounded by vibrant neighborhoods and thriving commercial hubs.

With seamless access to Murree Road and close proximity to Islamabad, the mall ensures high footfall, excellent connectivity, and unmatched convenience for shopping, dining, and modern living.

### Nearby Landmarks

- Benazir Bhutto Hospital
- NADRA Mega Center
- Rehman Abad Metro Station
- Chandni Chowk

Walking distance to metro stations and transit points ensures effortless commutes for all.