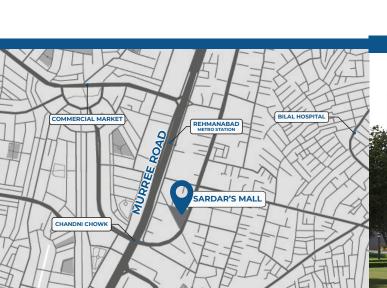

### **PRIME LOCATION**

At the Heart of Connectivity and Convenience

Situated at 54-C, Iran Road, Block C, Satellite Town, near Chandni Chowk, Sardar's Mall offers a strategic position surrounded by vibrant neighborhoods and thriving commercial hubs.

With seamless access to Murree Road and close proximity to Islamabad, the mall ensures high footfall, excellent connectivity, and unmatched convenience for shopping, dining, and modern living.

### Nearby Landmarks

- Benazir Bhutto Hospital
- NADRA Mega Center
- Rehman Abad Metro Station
- Chandni Chowk

Walking distance to metro stations and transit points ensures effortless commutes for all.