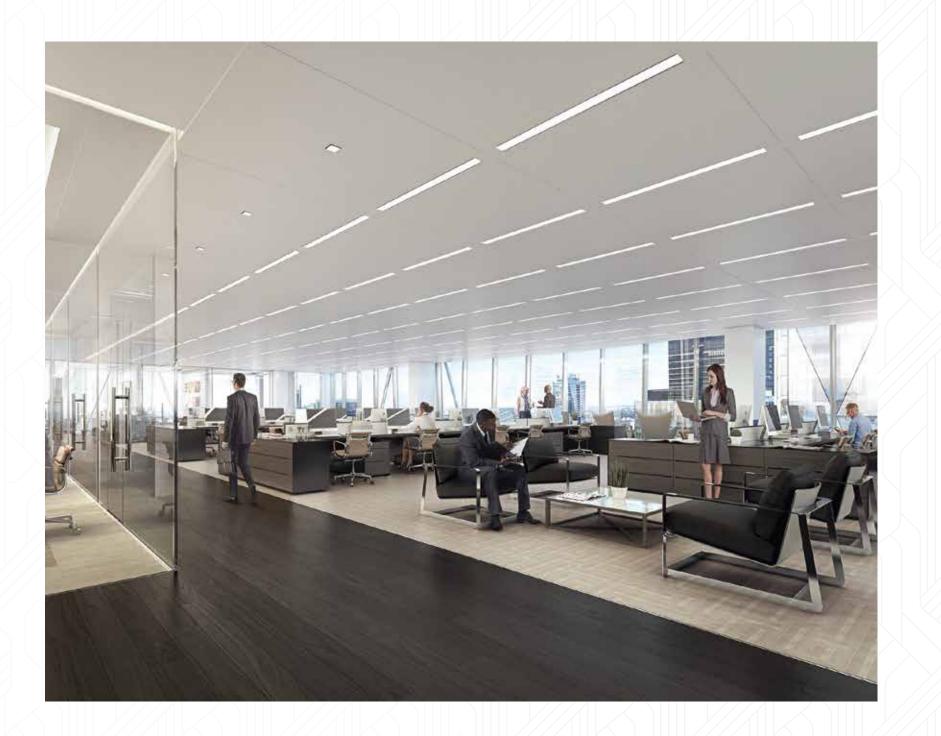

# A MODERN WORK ENVIRONMENT FOR THE FUTURE OF BUSINESS

Sardar's Mall offers modern corporate offices on the 4th and 5th floors, designed for businesses in Rawalpindi's prime commercial hub

#### **CONTEMPORARY DESIGN:**

Open spaces with natural light to enhance creativity and productivity

#### FLEXIBLE LAYOUTS

Options for open-plan or private office spaces

#### **CONVENIENCE & SECURITY**

High-speed elevators,
24/7 security, and concierge
services

#### DYNAMIC ECOSYSTEM

Integration with retail spaces and food courts for networking and growth

#### PROFESSIONAL AMENITIES

High-speed connectivity
and meeting rooms
Cafeteria, Food court
Gym, Sauna, and Wellness
center