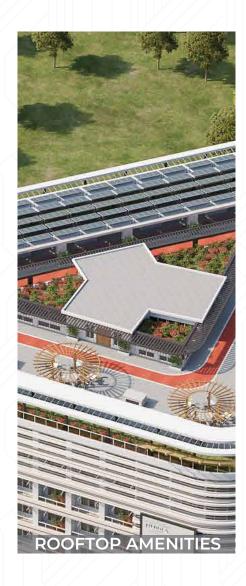

A variety of dining options on the 3rd floor

Jogging track, refreshment bar, and dancing fountains for relaxation

Interactive games and attractions for children

Dedicated spaces for men and women on the 1st and 2nd floors