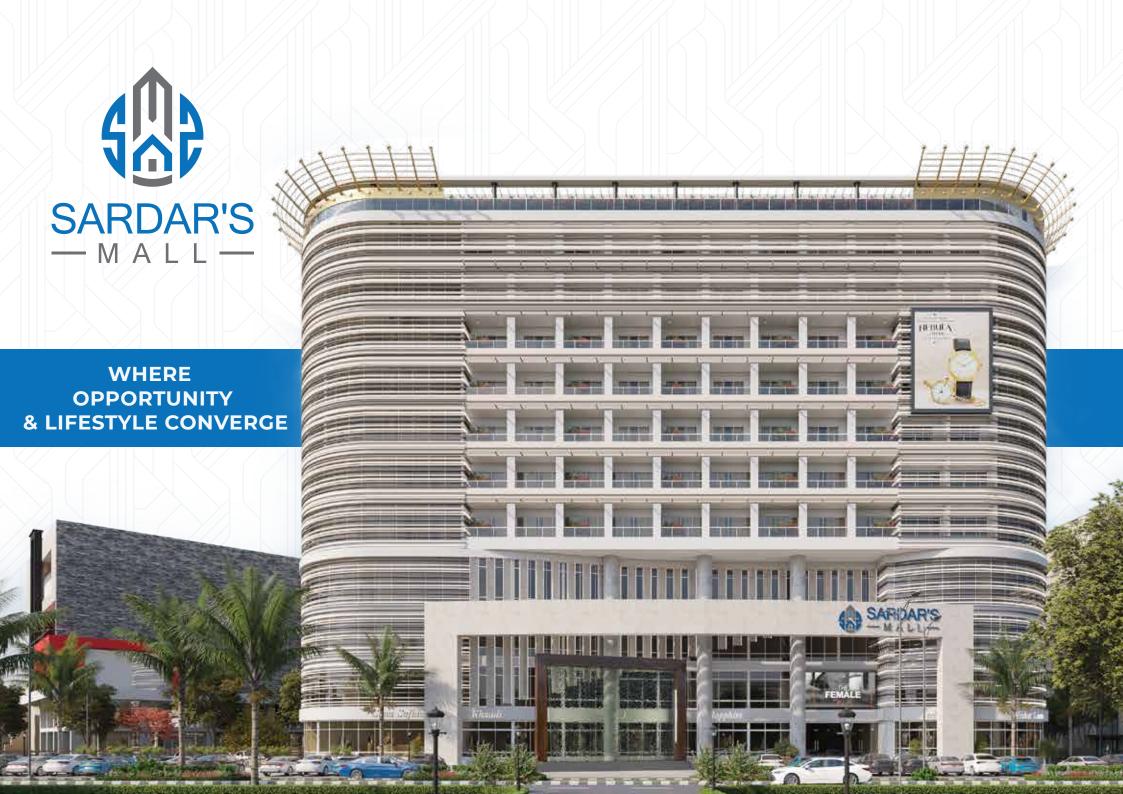

## SPACES THAT INSPIRE LIVING, WORKING, AND SHOPPING

Sardar's Mall is a modern lifestyle hub blending premium retail outlets, food courts, corporate offices, and luxurious residential spaces under one roof. It redefines urban living with convenience, elegance, and innovation

With access to Murree Road and close proximity to Islamabad, the mall ensures high footfall, excellent connectivity, and unmatched convenience for shopping, dining, and modern living

#### **PROJECT AREA**

Spans 8.51 Kanals.

#### **DEVELOPMENT TYPE**

Mixed-Use Commercial Complex

#### **PROJECT LAYOUT**

02 Basements, Ground + 10 Stories

#### DELIVERY November 2027

#### **SERVICES OFFERED**

Comprehensive property management, leasing and sales services

APPROVAL RDA-approved