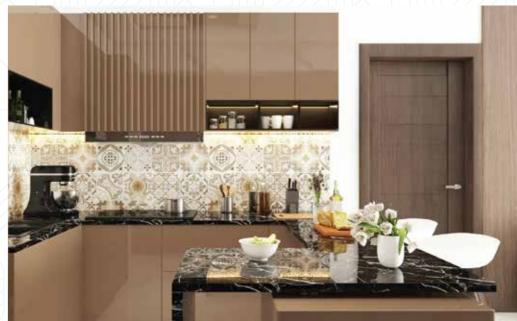

## **FEATURES**

- Classic Oak Porcelain Ceiling
- High-Quality PVC Wall Panels
- Luxury Polished Porcelain Tiles

- Durable Vinyl Flooring
- Versatile Ceramic Wall Tiles
- · Ceramic tile for kitchen wall

- Stylish Built-in Wardrobe
- Multi-Layered Plywood
- Frameless Glass Door