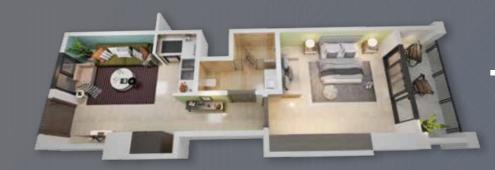

## 1 BED APARTMENT (A)

(600 Sq Ft - 1336 Sq Ft)

## 1 BED APARTMENT (B)

(438 Sq Ft - 763 Sq Ft)

### 2 BED APARTMENT

(1171 Sq Ft - 1528 Sq Ft)

Two basements and a ground floor for 200 vehicles

4 lifts, 2 cargo lifts, 4 capsule lifts, and 2 escalators for easy movement

Gym, sauna, and salon on the 2nd floor for relaxation and health