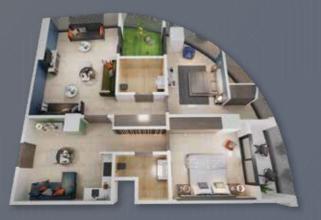

## 1 BED APARTMENT (A)

(600 Sq Ft - 1336 Sq Ft)

## 1 BED APARTMENT (B)

(438 Sq Ft - 763 Sq Ft)

### 2 BED APARTMENT

(1171 Sq Ft - 1528 Sq Ft)

Two basements and a ground floor for 200 vehicles

4 lifts, 2 cargo lifts, 4 capsule lifts, and 2 escalators for easy movement

Gym, sauna, and salon on the 2nd floor for relaxation and health