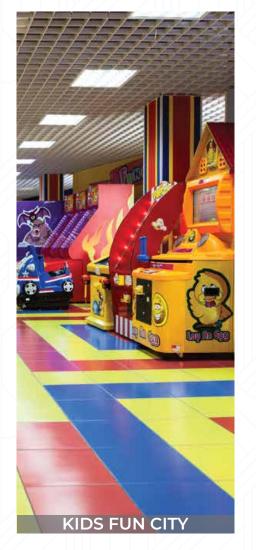

A variety of dining options on the 3rd floor

Jogging track, refreshment bar, and dancing fountains for relaxation

Interactive games and attractions for children

Dedicated spaces for men and women on the 1st and 2nd floors