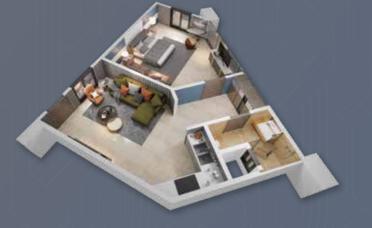

## 1 BED APARTMENT (A)

(600 Sq Ft - 1336 Sq Ft)

## 1 BED APARTMENT (B)

(438 Sq Ft - 763 Sq Ft)

### 2 BED APARTMENT

(1171 Sq Ft - 1528 Sq Ft)

Two basements and a ground floor for 200 vehicles

4 lifts, 2 cargo lifts, 4 capsule lifts, and 2 escalators for easy movement

Gym, sauna, and salon on the 2nd floor for relaxation and health